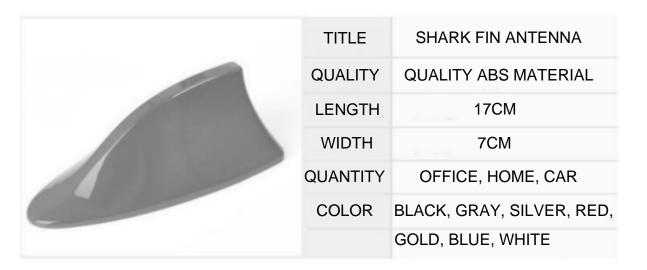

# **Product Performance And Specifications**

| Product Name:  | Shark Fin Antenna  |  |
|----------------|--------------------|--|
| Sample Color:  | White              |  |
| Sample Type:   |                    |  |
| Product Model: | KH-FM/AM-100-W1    |  |
| □Open          | Mold Sample □Other |  |

### Content

- 1. Product Image
- 2. External Dimension
- 3. Technical Specification
- 4. Bottom Structure
- 5. Streamline Design
- 6. Installation Analysis



### 1. Product Image



#### 2. External Dimension

### **CURVED SHARK FIN**

HIGH DENSITY FIT, ABS PAINT, DURABLE PAINT





### 3. Technical Specification

### SHARK FIN ANTENNA PARAMETERS



#### 4. Bottom Structure





### 5. Streamline Design

### **AESTHETIC STREAMLINE DESIGN**

SHARK FIN AESTHETIC STREAMLINE DESIGN GIVE THE CAR A NATURAL FASHION TEMPERAMENT



#### 6. Installation Analysis

### **INSTALLATION STEP**



STEP 1

STEP 2





STEP 3 STEP 4

STEP 1: WIPE THE ROOF CLEAN AND UNSCREW THE ORIGINAL CAR ANTENNA

STEP 2: TURN ON THE ANTENNA SCREW AN CONNECT IT WITH THE SHARK FIN LINE

STEP 3: SUCCESSFUL ANTENNA CONNECTION

STEP 4: INSTALL THE ORIGINAL CAR LINE POSITION, COMPACTION, AND THE INSTALLATION IS COMPLETED