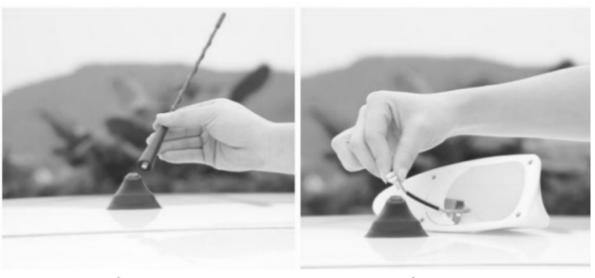

#### 6. Installation Analysis

### **INSTALLATION STEP**

STEP 1

STEP 2

STEP 3 STEP 4

STEP 1: WIPE THE ROOF CLEAN AND UNSCREW THE ORIGINAL CAR ANTENNA

STEP 2: TURN ON THE ANTENNA SCREW AN CONNECT IT WITH THE SHARK FIN LINE

STEP 3: SUCCESSFUL ANTENNA CONNECTION

STEP 4: INSTALL THE ORIGINAL CAR LINE POSITION, COMPACTION, AND THE INSTALLATION IS COMPLETED