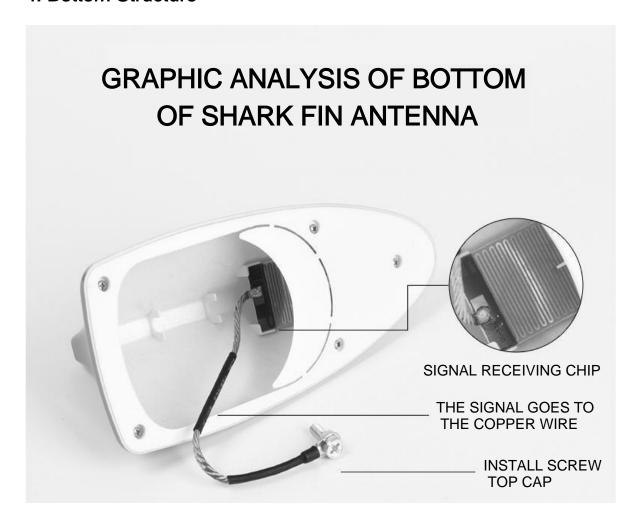

# **Product Performance And Specifications**

| Product Name:  | Shark Fin Antenna  |  |
|----------------|--------------------|--|
| Sample Color:  | White              |  |
| Sample Type:   |                    |  |
| Product Model: | KH-FM/AM-100-W1    |  |
| □Open          | Mold Sample □Other |  |

### Content

- 1. Product Image
- 2. External Dimension
- 3. Technical Specification
- 4. Bottom Structure
- 5. Streamline Design
- 6. Installation Analysis



### 1. Product Image



#### 2. External Dimension

### **CURVED SHARK FIN**

HIGH DENSITY FIT, ABS PAINT, DURABLE PAINT





### 3. Technical Specification

### SHARK FIN ANTENNA PARAMETERS



#### 4. Bottom Structure





### 5. Streamline Design

### **AESTHETIC STREAMLINE DESIGN**

SHARK FIN AESTHETIC STREAMLINE DESIGN GIVE THE CAR A NATURAL FASHION TEMPERAMENT



#### 6. Installation Analysis

### **INSTALLATION STEP**



STEP 1

STEP 2





STEP 3 STEP 4

STEP 1: WIPE THE ROOF CLEAN AND UNSCREW THE ORIGINAL CAR ANTENNA

STEP 2: TURN ON THE ANTENNA SCREW AN CONNECT IT WITH THE SHARK FIN LINE

STEP 3: SUCCESSFUL ANTENNA CONNECTION

STEP 4: INSTALL THE ORIGINAL CAR LINE POSITION, COMPACTION, AND THE INSTALLATION IS COMPLETED