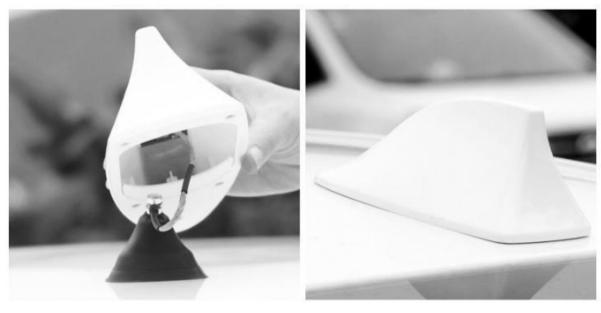

#### 6. Installation Analysis

### **INSTALLATION STEP**

STEP 1

STEP 2

STEP 3 STEP 4

STEP 1: WIPE THE ROOF CLEAN AND UNSCREW THE ORIGINAL CAR ANTENNA

STEP 2: TURN ON THE ANTENNA SCREW AN CONNECT IT WITH THE SHARK FIN LINE

STEP 3: SUCCESSFUL ANTENNA CONNECTION

STEP 4: INSTALL THE ORIGINAL CAR LINE POSITION, COMPACTION, AND THE INSTALLATION IS COMPLETED