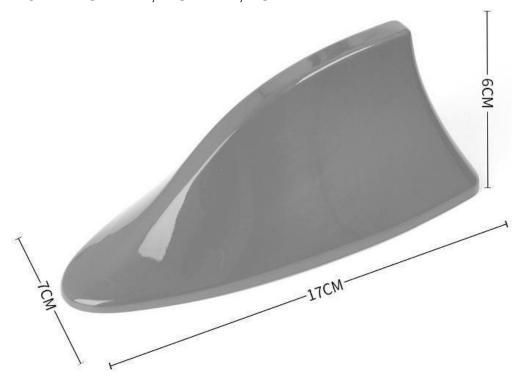

#### 2. External Dimension

### **CURVED SHARK FIN**

HIGH DENSITY FIT, ABS PAINT, DURABLE PAINT